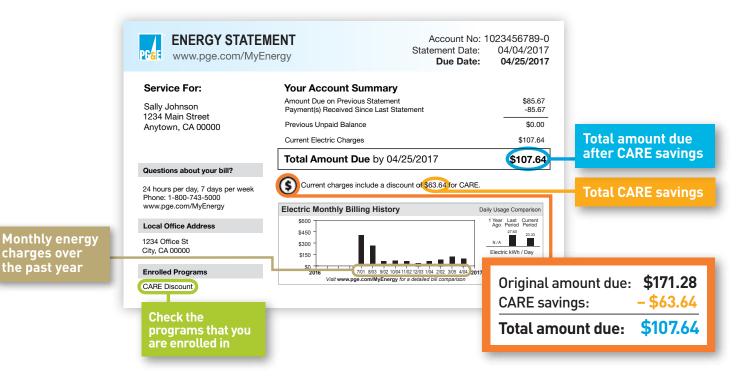

## Why you should CARE about your energy statement.

Review your monthly energy statement to see how much money you save by being enrolled in the CARE Program.

| How to calculate your baseline allowance: |                                                                                         |                                                                                                                                                        | Account No: 1023456789-0<br>Statement Date: 04/04/2017                                        |
|-------------------------------------------|-----------------------------------------------------------------------------------------|--------------------------------------------------------------------------------------------------------------------------------------------------------|-----------------------------------------------------------------------------------------------|
| TOTAL                                     | B TIER 1 BASELINE<br>ALLOWANCE ALLOWANCE                                                | Www.pge.com/MyEnergy                                                                                                                                   | Due Date: 04/25/2017                                                                          |
|                                           | $\begin{array}{c} \bullet \\ \textbf{316} \\ \textbf{kwh} = \textbf{471\%} \end{array}$ | Do not forget to renew<br>before this date to                                                                                                          | Service Information                                                                           |
| 1,-70 KWI •                               |                                                                                         | 03/05/2017 - 04/03/201 continue receiving your                                                                                                         | Meter # 1098765432<br>Total Usage 703.00000 kWh                                               |
| 471% is more than the allowed 400%.       |                                                                                         | Service For: 1234 Main Street<br>Service Agreement ID: 908765432 r<br>Rate Schedule: E1 TH Residential Service                                         | Baseline Territory I<br>Heat Source Electric<br>Serial R                                      |
|                                           |                                                                                         | Enrolled Programs: CARE Discount (Renew by 06/25/2018)                                                                                                 | Rotating Outage Block 50                                                                      |
| BELOW <b>400%</b>                         | CPUC requires no further action.                                                        | 03/05/2017 - 04/03/2017 Your Tier Usage 1 2                                                                                                            | Your CARE usage is charged at these rates<br>(\$/kWh). Differences may occur due to rounding. |
|                                           |                                                                                         |                                                                                                                                                        | 03/05/2017 - 04/03/2017<br>Tier 1 0.12643                                                     |
| <b>400% to 600%</b>                       | CPUC requires you to complete the post-enrollment verification process.                 | Tier 1 Allowance 303.00 kWh (30 days x 10.1 kWh/day)   Iter 1 Usage 303.000000 kWh 6 \$0.19979 \$60.54   Tier 2 Usage 400.00000 kWh 6 \$0.27612 110.45 | B Tier 2 0.17261<br>High Usage 0.23970                                                        |
| ABOVE 600%                                | CPUC requires that you be removed from the CARE Program.                                | CARE Discount -63.64<br>Energy Commission Tax 0.29                                                                                                     |                                                                                               |
|                                           | nom the CARE Program.                                                                   | Total Electric Charges \$107.64                                                                                                                        |                                                                                               |

Example of baseline allowance calculation.