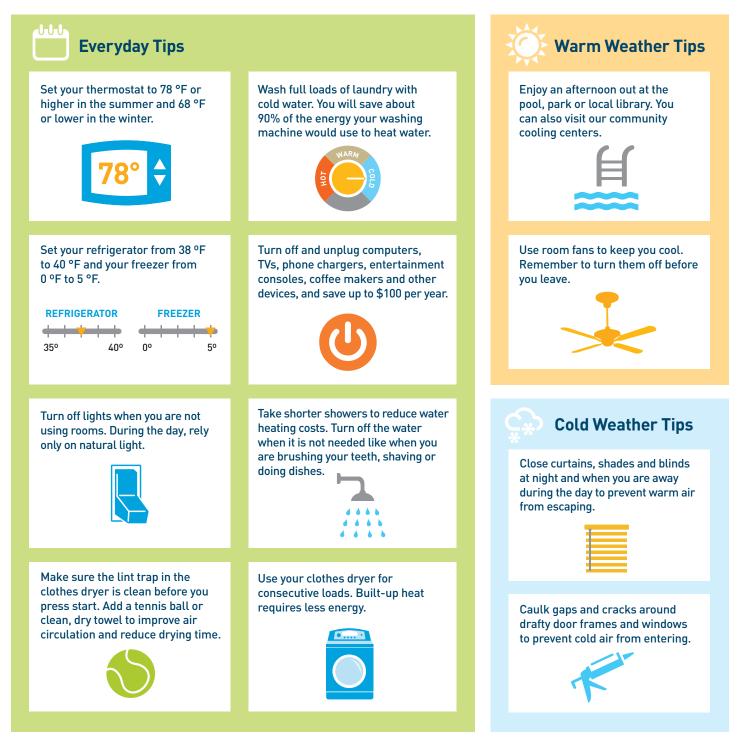

that you be removed from the CARE Program.                                | CARE Discount -63.64<br>Energy Commission Tax 0.29                                                                                                     |                                                                                               |
|                                           | nom the CARE Program.                                                                   | Total Electric Charges \$107.64                                                                                                                        |                                                                                               |

Example of baseline allowance calculation.

## Tips to help you save energy and money.