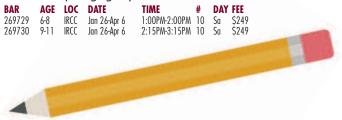

### **Math Olympiad**

Ages 6-11

Develop a love of math and boost math grades! Math Olympiad allows students to shine while tackling challenging problems from previous competitions. Our ongoing series is designed to improve math intuition, develop reasoning skills, and master strategies in creative problem solving. Students are introduced to new principles and topics each quarter, and courses can be taken in any order. Small classes of 12 students allow for ample individual feedback from expert instructors! Students must know how to read and write. Material Fee: \$25 No class Feb 16

| BAR    | AGE  | LOC  | DATE         | TIME          | #  | DAY | FEE   |
|--------|------|------|--------------|---------------|----|-----|-------|
| 269733 | 9-11 | IRCC | Jan 26-Apr 6 | 1:00PM-2:00PM | 10 | Sa  | \$249 |
| 269734 | 6-8  | IRCC | Jan 26-Apr 6 | 2:15PM-3:15PM | 10 | Sa  | \$249 |